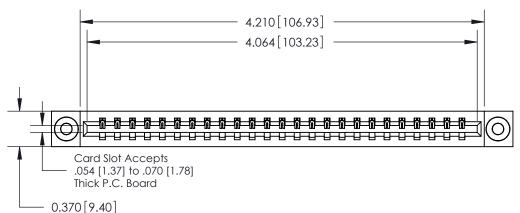

**Mounting Option Contact Detail** 

THIS IS A C.A.D. GENERATED DRAWING DO NOT MAKE MANUAL REVISIONS TO MASTER.

ISSUE NUMBER

ORIGINAL

03-.116 (2.95) I.D. Floating Eyelets

541-Wire Wrap .025 Sq.(0.64 Sq.) - Tail LG=.750(19.05) .156 [3.96] Contact Spacing x .200 [5.08] Row Spacing

| ACAD REFERENCE NO. | 837 ENG MASTER   |  |  |  |
|--------------------|------------------|--|--|--|
| DRAWN: J.LEE       | DATE: OCT. 06/09 |  |  |  |
| CHECKED:           | DATE:            |  |  |  |
| SCALE: NTS         | SHEET 1 OF 2     |  |  |  |
| DRAWING NUMBER     | ISSUE            |  |  |  |
| 837 Assembly       | 1                |  |  |  |