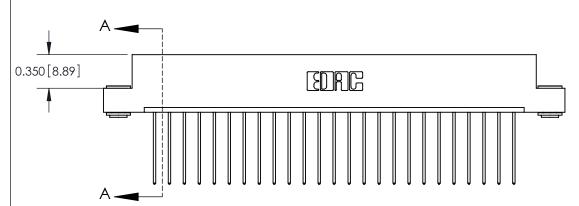

**See Accompanying Pages for:** 

**Contact Bend Details** 

837/887 Series High Temp Card Edge Connector Part Number: 887-025-541-103

**EDAC INC** TORONTO, ONTARIO CANADA

THESE DRAWINGS AND SPECIFICATIONS ARE THE PROPERTY OF EDAC INC.,AND SHALL NOT BE REPRODUCED, OR COPIED OR USED AS THE BASIS FOR THE MANUFACTURE OR SALE OF APPARATUS WITHOUT WRITTEN PERMISSION.

| ACAD REFERENCE NO. | 837 ENG MASTER   |  |  |  |
|--------------------|------------------|--|--|--|
| DRAWN: J.LEE       | DATE: OCT. 06/09 |  |  |  |
| CHECKED:           | DATE:            |  |  |  |
| SCALE: NTS         | SHEET 1 OF 2     |  |  |  |
| DRAWING NUMBER     | ISSUE            |  |  |  |
| 837 Assembly       | 1                |  |  |  |