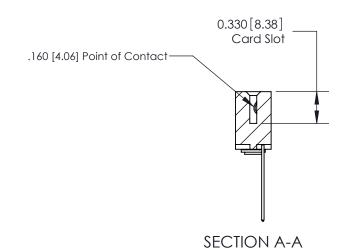

ISSUE NUMBER

ORIGINAL

1

|                     | 837/887 Series High Temp Card Edge Connector |                                                                                                                                                              | ACAD REFERENCE | NO. 837 EN       | 837 ENG MASTER |  |
|---------------------|----------------------------------------------|--------------------------------------------------------------------------------------------------------------------------------------------------------------|----------------|------------------|----------------|--|
| Contact Bend Detail |                                              | DRAWN: J.LEE                                                                                                                                                 | DATE: OC       | DATE: OCT. 06/09 |                |  |
| Confidence          | Confact Bend Defail                          | id Defail                                                                                                                                                    |                | DATE:            | DATE:          |  |
|                     | EDAC INC                                     | TORONTO, ONTARIO CANADA  ARE THE PROPERTY OF EDAC INC., AND SHALL NOT BE REPRODUCED, OR COPIED OR USED AS THE BASIS FOR THE MANUFACTURE OR SALE OF APPARATUS | SCALE: NTS     | SHEET            | 2 <b>OF</b> 2  |  |
|                     | TORONTO, ONTARIO                             |                                                                                                                                                              | DRAWING NUMBER |                  | ISSUE          |  |
|                     | YOUR CONNECTION TO QUALITY & SERVICE         |                                                                                                                                                              | 837 Assembly   |                  | 1              |  |