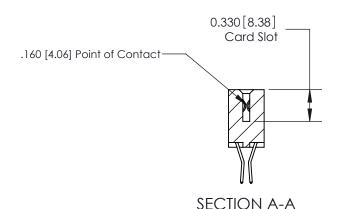

## **Contact Detail**

560-Extender Board Bend (Code 523 Contacts)

.156 [3.96] Contact Spacing x .200 [5.08] Row Spacing

THIS IS A C.A.D. GENERATED DRAWING DO NOT MAKE MANUAL REVISIONS TO MASTER.

ISSUE NUMBER ORIGINAL

ORIGINAL

1

|  | 837/887 Series High Temp Card Edge Connector<br>Contact Bend Detail   |                                                                                                                                                                                                  | ACAD REFERENCE | NO. 837 EN | 837 ENG MASTER   |  |
|--|-----------------------------------------------------------------------|--------------------------------------------------------------------------------------------------------------------------------------------------------------------------------------------------|----------------|------------|------------------|--|
|  |                                                                       |                                                                                                                                                                                                  | DRAWN: J.LEE   | DATE: OC   | DATE: OCT. 06/09 |  |
|  |                                                                       |                                                                                                                                                                                                  | CHECKED:       | DATE:      | DATE:            |  |
|  | EDAC INC TORONTO, ONTARIO CANADA YOUR CONNECTION TO QUALITY & SERVICE | THESE DRAWINGS AND SPECIFICATIONS ARE THE PROPERTY OF EDAC INC.,AND SHALL NOT BE REPRODUCED, OR COPIED OR USED AS THE BASIS FOR THE MANUFACTURE OR SALE OF APPARATUS WITHOUT WRITTEN PERMISSION. | SCALE: NTS     | SHEET      | 2 <b>OF</b> 2    |  |
|  |                                                                       |                                                                                                                                                                                                  | DRAWING NUMBER |            | ISSUE            |  |
|  |                                                                       |                                                                                                                                                                                                  | 837 Assembly   |            | 1                |  |