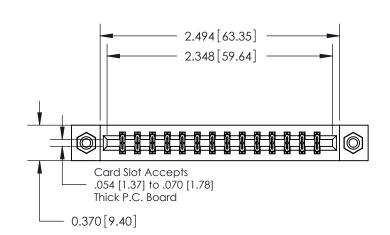

## **Contact Detail**

560-Extender Board Bend (Code 523 Contacts)

.156 [3.96] Contact Spacing x .200 [5.08] Row Spacing

THIS IS A C.A.D. GENERATED DRAWING DO NOT MAKE MANUAL REVISIONS TO MASTER.

ISSUE NUMBER ORIGINAL

Part Number: 887-028-560-808

**EDAC INC** TORONTO, ONTARIO CANADA YOUR CONNECTION TO QUALITY & SERVICE

837/887 Series High Temp Card Edge Connector

THESE DRAWINGS AND SPECIFICATIONS ARE THE PROPERTY OF EDAC INC.,AND SHALL NOT BE REPRODUCED, OR COPIED OR USED AS THE BASIS FOR THE MANUFACTURE OR SALE OF APPARATUS WITHOUT WRITTEN PERMISSION.

ACAD REFERENCE NO. 837 ENG MASTER DRAWN: J.LEE DATE: OCT. 06/09 CHECKED: DATE: SHEET 1 OF 2 SCALE: NTS DRAWING NUMBER **ISSUE** 837 Assembly

**See Accompanying Pages for:** 

**Contact Bend Details** 

ISSUE NUMBER