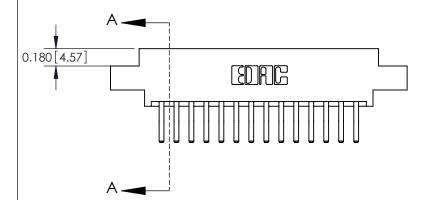

Part Number: 887-028-560-808

**EDAC INC** TORONTO, ONTARIO CANADA YOUR CONNECTION TO QUALITY & SERVICE

837/887 Series High Temp Card Edge Connector

THESE DRAWINGS AND SPECIFICATIONS ARE THE PROPERTY OF EDAC INC.,AND SHALL NOT BE REPRODUCED, OR COPIED OR USED AS THE BASIS FOR THE MANUFACTURE OR SALE OF APPARATUS WITHOUT WRITTEN PERMISSION.

ACAD REFERENCE NO. 837 ENG MASTER DRAWN: J.LEE DATE: OCT. 06/09 CHECKED: DATE: SHEET 1 OF 2 SCALE: NTS DRAWING NUMBER **ISSUE** 837 Assembly

**See Accompanying Pages for:** 

**Contact Bend Details** 

ISSUE NUMBER