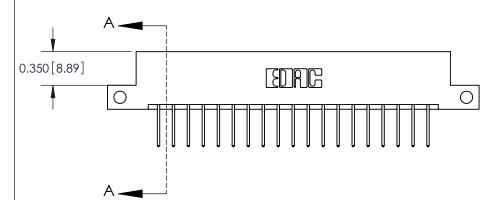

**Mounting Option** 

12-.128 (3.25) Dia. Side Mounting Holes

## **Contact Detail**

523-P.C. Tail .025 Sq.(0.64 Sq.) - Tail LG=.390(9.91)

.156 [3.96] Contact Spacing x .200 [5.08] Row Spacing





THIS IS A C.A.D. GENERATED DRAWING DO NOT MAKE MANUAL REVISIONS TO MASTER.



ISSUE NUMBER ORIGINAL



## **See Accompanying Pages for:**

**Contact Bend Details** 

837/887 Series High Temp Card Edge Connector Part Number: 887-038-523-212



**EDAC INC** TORONTO, ONTARIO CANADA

THESE DRAWINGS AND SPECIFICATIONS ARE THE PROPERTY OF EDAC INC.,AND SHALL NOT BE REPRODUCED, OR COPIED OR USED AS THE BASIS FOR THE MANUFACTURE OR SALE OF APPARATUS WITHOUT WRITTEN PERMISSION.

| ACAD REFERENCE NO. | 837 ENG MASTER   |  |  |
|--------------------|------------------|--|--|
| DRAWN: J.LEE       | DATE: OCT. 06/09 |  |  |
| CHECKED:           | DATE:            |  |  |
| SCALE: NTS         | SHEET 1 OF 2     |  |  |
| DRAWING NUMBER     | ISSUE            |  |  |
| 837 Assembly       | 1