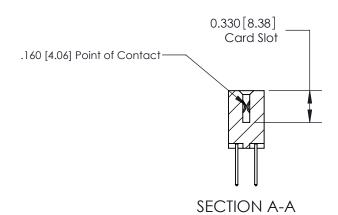

## **Contact Detail**

523-P.C. Tail .025 Sq.(0.64 Sq.) - Tail LG=.390(9.91)

.156 [3.96] Contact Spacing x .200 [5.08] Row Spacing

THIS IS A C.A.D. GENERATED DRAWING DO NOT MAKE MANUAL REVISIONS TO MASTER.