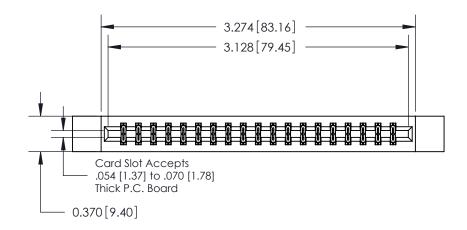

## **Contact Detail**

523-P.C. Tail .025 Sq.(0.64 Sq.) - Tail LG=.390(9.91)

.156 [3.96] Contact Spacing x .200 [5.08] Row Spacing

THIS IS A C.A.D. GENERATED DRAWING DO NOT MAKE MANUAL REVISIONS TO MASTER.