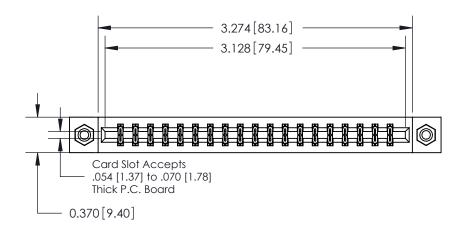

**Mounting Option** 

08-#4-40 Unified Threaded Inserts

## **Contact Detail**

555-Extender Board Bend (Code 500 Contacts)

.156 [3.96] Contact Spacing x .200 [5.08] Row Spacing

THIS IS A C.A.D. GENERATED DRAWING DO NOT MAKE MANUAL REVISIONS TO MASTER.

ISSUE NUMBER