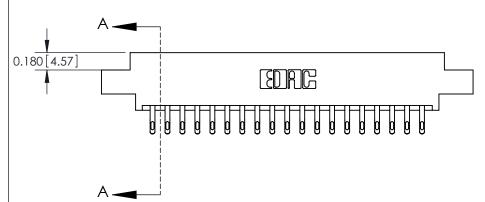

## **Contact Detail**

555-Extender Board Bend (Code 500 Contacts)

.156 [3.96] Contact Spacing x .200 [5.08] Row Spacing

THIS IS A C.A.D. GENERATED DRAWING DO NOT MAKE MANUAL REVISIONS TO MASTER.

ISSUE NUMBER

ORIGINAL

**See Accompanying Pages for:** 

**Contact Bend Details** 

837/887 Series High Temp Card Edge Connector Part Number: 887-038-555-808

**EDAC INC** TORONTO, ONTARIO CANADA

THESE DRAWINGS AND SPECIFICATIONS ARE THE PROPERTY OF EDAC INC.,AND SHALL NOT BE REPRODUCED, OR COPIED OR USED AS THE BASIS FOR THE MANUFACTURE OR SALE OF APPARATUS WITHOUT WRITTEN PERMISSION.