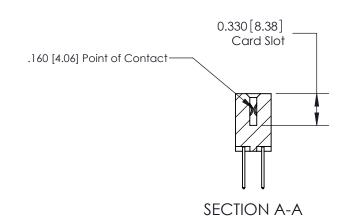

**Mounting Option** 

12-.128 (3.25) Dia. Side Mounting Holes

**Contact Detail** 

523-P.C. Tail .025 Sq.(0.64 Sq.) - Tail LG=.390(9.91) .156 [3.96] Contact Spacing x .200 [5.08] Row Spacing THIS IS A C.A.D. GENERATED DRAWING DO NOT MAKE MANUAL REVISIONS TO MASTER.