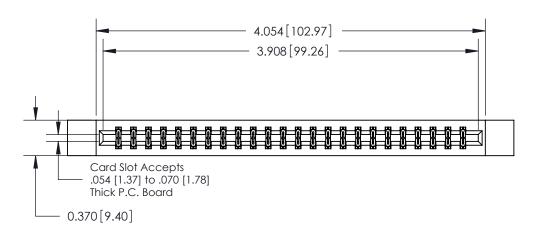

**Mounting Option** 

12-.128 (3.25) Dia. Side Mounting Holes

**Contact Detail** 

523-P.C. Tail .025 Sq.(0.64 Sq.) - Tail LG=.390(9.91) .156 [3.96] Contact Spacing x .200 [5.08] Row Spacing THIS IS A C.A.D. GENERATED DRAWING DO NOT MAKE MANUAL REVISIONS TO MASTER.