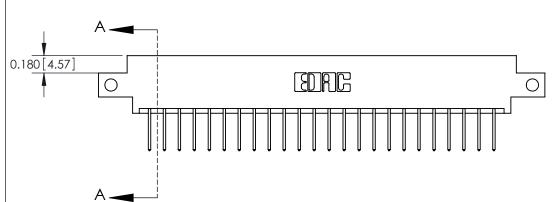

**Mounting Option** 

12-.128 (3.25) Dia. Side Mounting Holes

**Contact Detail** 

523-P.C. Tail .025 Sq.(0.64 Sq.) - Tail LG=.390(9.91) .156 [3.96] Contact Spacing x .200 [5.08] Row Spacing THIS IS A C.A.D. GENERATED DRAWING DO NOT MAKE MANUAL REVISIONS TO MASTER.