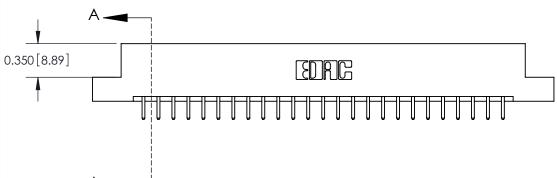

**Mounting Option** 08-#4-40 Unified Threaded Inserts **Contact Detail** 520-P.C. Tail .030x.018(0.76x0.46) - Tail LG=.175(4.45) .156 [3.96] Contact Spacing x .200 [5.08] Row Spacing 4.210 [106.93] 4.064[103.23] -Card Slot Accepts .054 [1.37] to .070 [1.78] Thick P.C. Board 0.370 [9.40] 0.350[8.89]