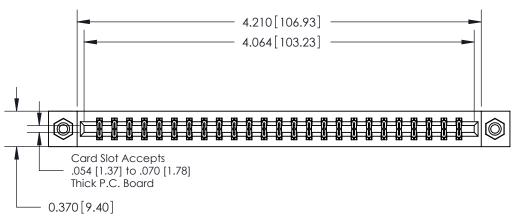

**Mounting Option** 08-#4-40 Unified Threaded Inserts **Contact Detail** 520-P.C. Tail .030x.018(0.76x0.46) - Tail LG=.175(4.45) .156 [3.96] Contact Spacing x .200 [5.08] Row Spacing 4.210 [106.93] 4.064[103.23] -Card Slot Accepts .054 [1.37] to .070 [1.78] Thick P.C. Board 0.370 [9.40] 0.350[8.89]