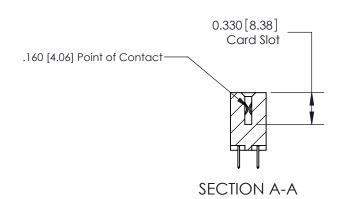

**Mounting Option** 08-#4-40 Unified Threaded Inserts **Contact Detail** 520-P.C. Tail .030x.018(0.76x0.46) - Tail LG=.175(4.45) .156 [3.96] Contact Spacing x .200 [5.08] Row Spacing 4.210 [106.93] 4.064[103.23] -Card Slot Accepts .054 [1.37] to .070 [1.78] Thick P.C. Board 0.370 [9.40] 0.350[8.89]