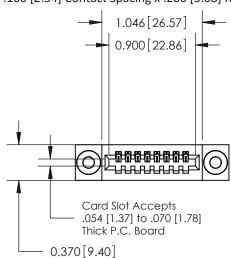

.240 [6.10] Point of Contact—

842/892 Series High Temp Card Edge Connector Part Number: 892-008-542-103

YOUR CONNECTION TO QUALITY & SERVICE

842 ENG MASTER J.LEE DATE: OCT. 06/09 SHEET 1 OF 3

**SECTION A-A** 