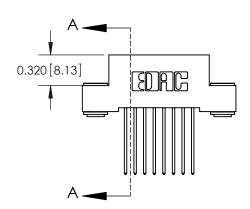

## **Contact Detail**

542-Wire Wrap .025 Sq.(0.64 Sq.) - Tail LG=.655(16.64) .100 [2.54] Contact Spacing x .200 [5.08] Row Spacing

**See Accompanying Pages for:** 

- **Contact Bend Details**
- **Mounting Options**