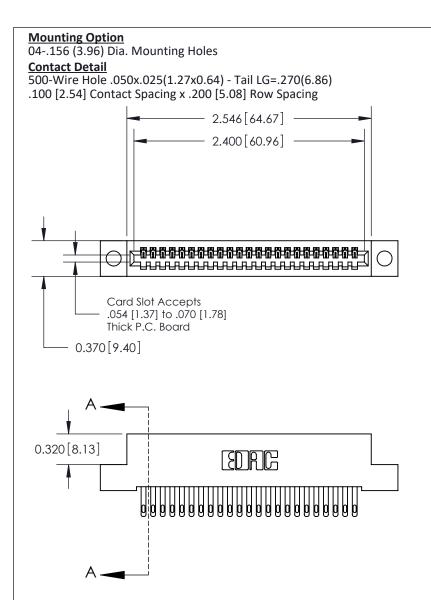

THIS IS A C.A.D. GENERATED DRAWING

ISSUE NUMBER

ORIGINAL

.240 [6.10] Point of Contact-

842/892 Series High Temp Card Edge Connector Part Number: 892-023-500-104

EDAC INC TORONTO, ONTARIO CANADA

YOUR CONNECTION TO QUALITY & SERVICE

842 ENG MASTER

DATE: OCT. 06/09

SECTION A-A

J.LEE

| See | Accompanying Pages for |
|-----|------------------------|
| •   | Contact Bend Details   |

Mounting Options

THIS IS A C.A.D. GENERATED DRAWING DO NOT MAKE MANUAL REVISIONS TO MASTER