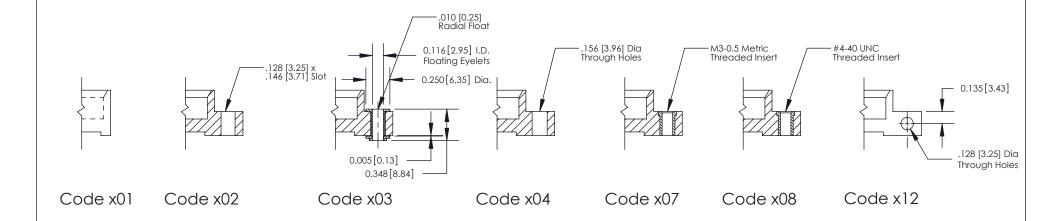

842 ENG MASTER

DATE: OCT. 06/09

SECTION A-A

J.LEE

| See | Accompanying Pages for |
|-----|------------------------|
| •   | Contact Bend Details   |

Mounting Options

THIS IS A C.A.D. GENERATED DRAWING DO NOT MAKE MANUAL REVISIONS TO MASTER

THIS IS A C.A.D. GENERATED DRAWING DO NOT MAKE MANUAL REVISIONS TO MASTER

ISSUE NUMBER

ORIGINAL

1

| 842/892 Series High Temp Card Edge Co<br>Mounting Options  | DRAWN: J.LEE DATE: OCT. 06/09  CHECKED: DATE: |
|------------------------------------------------------------|-----------------------------------------------|
| EDAC INC THESE DRAWINGS AND S ARE THE PROPERTY OF          |                                               |
|                                                            | DUCED,OR COPIED DRAWING NUMBER ISSUE          |
| YOUR CONNECTION TO QUALITY & SERVICE WITHOUT WRITTEN PERMI |                                               |