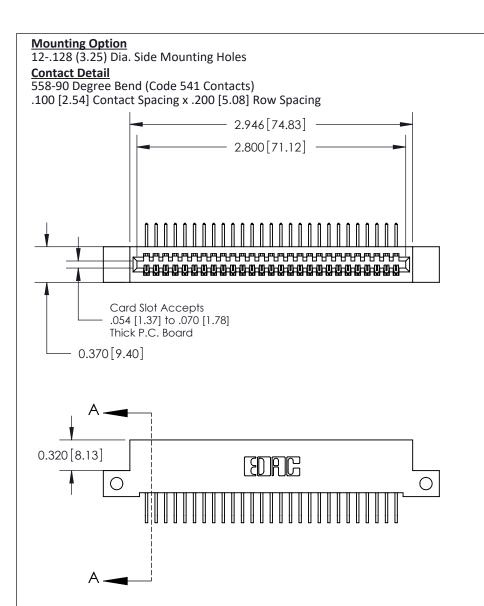

THIS IS A C.A.D. GENERATED DRAWING DO NOT MAKE MANUAL REVISIONS TO MASTER

ISSUE NUMBER

ORIGINAL

1

| 842/892 Series High Temp Card Edge Co<br>Mounting Options  | DRAWN: J.LEE DATE: OCT. 06/09  CHECKED: DATE: |
|------------------------------------------------------------|-----------------------------------------------|
| EDAC INC THESE DRAWINGS AND S ARE THE PROPERTY OF          |                                               |
|                                                            | DUCED,OR COPIED DRAWING NUMBER ISSUE          |
| YOUR CONNECTION TO QUALITY & SERVICE WITHOUT WRITTEN PERMI |                                               |