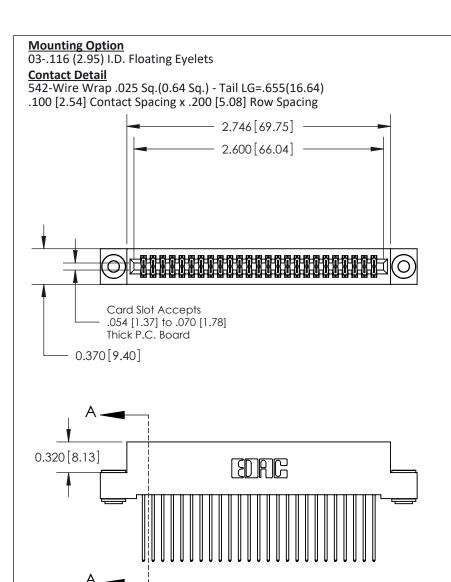

## **See Accompanying Pages for:**

- **Contact Bend Details**
- **Mounting Options**

842/892 Series High Temp Card Edge Connector Part Number: 892-050-542-203

| ACAD REFERENCE NO | 842 ENG MASTER   |  |  |  |
|-------------------|------------------|--|--|--|
| DRAWN: J.LEE      | DATE: OCT. 06/09 |  |  |  |
| CHECKED:          | DATE:            |  |  |  |
| SCALE: NTS        | SHEET 1 OF 3     |  |  |  |
| DRAWING NUMBER    | ISSUE            |  |  |  |