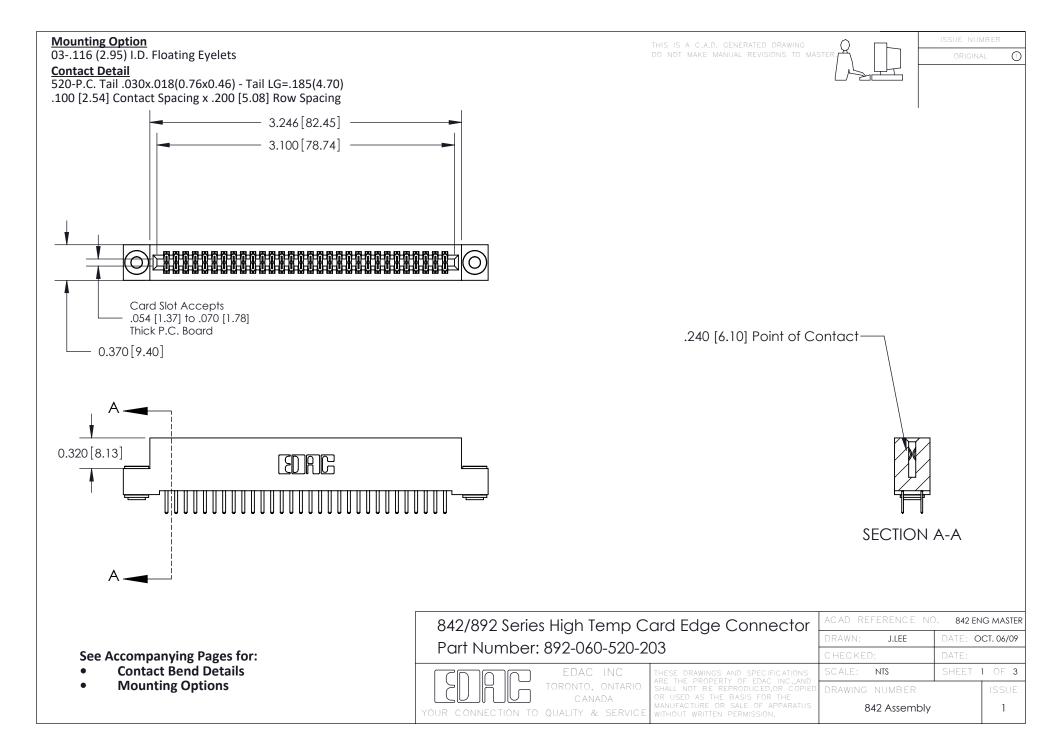

THIS IS A C.A.D. GENERATED DRAWING DO NOT MAKE MANUAL REVISIONS TO MASTER

ORIGINAL (1)



| 842/892 Series High Temp Card Edge Connector<br>Contact Bend Detail |                                                                                                 | ACAD REFERENCE NO. 842 ENG MASTER |             |                  |        |
|---------------------------------------------------------------------|-------------------------------------------------------------------------------------------------|-----------------------------------|-------------|------------------|--------|
|                                                                     |                                                                                                 | DRAWN:                            | J.LEE