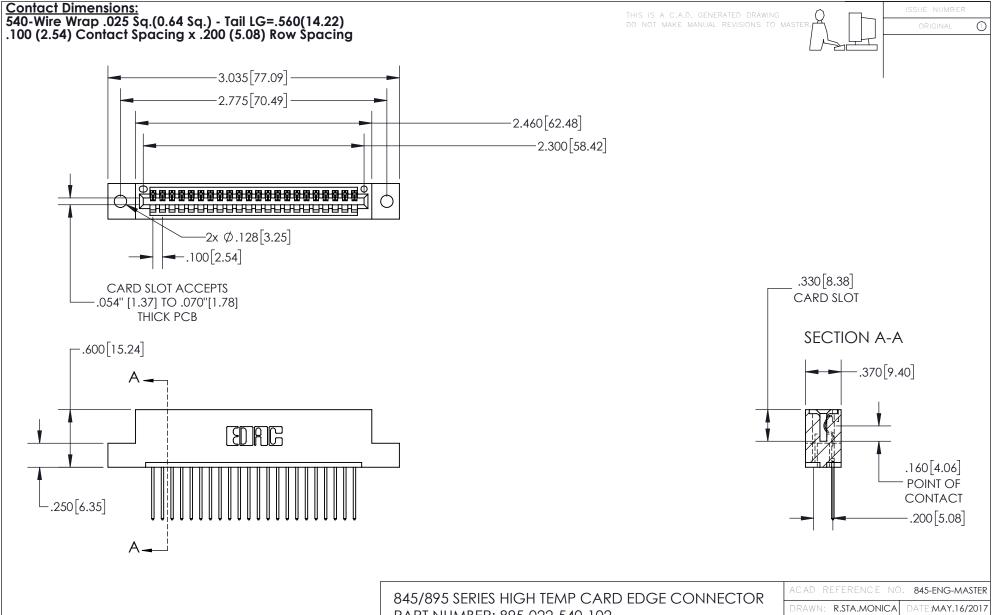

INSULATOR MATERIAL: THERMOPLASTIC, UL 94V-0 CONTACT MATERIAL; COPPER TIN ALLOY
CONTACT PLATING: GOLD ON THE MATING AREA, TIN PLATING
ON THE CONTACT TAILS, NICKEL UNDERPLATE PART NUMBER: 895-022-540-102