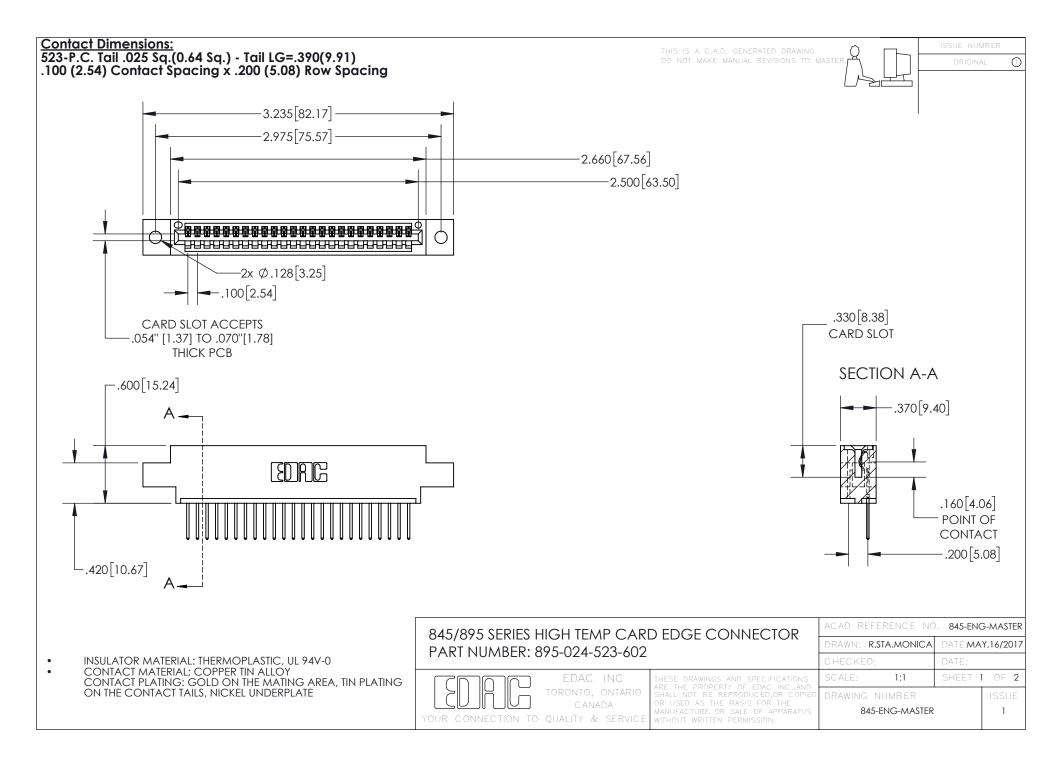

INSULATOR MATERIAL: THERMOPLASTIC POLYESTER, UL 94V-0 DAP MATERIAL AVAILABLE UPON REQUEST

**Contact Code 558** 

CONTACT MATERIAL; COPPER ALLOY CONTACT PLATING: GOLD ON THE MATING AREA, TIN PLATING ON THE CONTACT TAILS, NICKEL UNDERPLATE

## 845/895 SERIES HIGH TEMP CARD EDGE CONNECTOR CONTACT CODE 555,556,558,559,560 DIMENSIONS

YOUR CONNECTION TO QUALITY & SERVICE

Contact Code 559

|   | ACAD REFERENCE NO. 845-ENG-MASTER |                  |  |
|---|-----------------------------------|------------------|--|
|   | DRAWN: R.STA.MONICA               | DATE:MAY.16/2017 |  |
|   | CHECKED:                          | DATE:            |  |
|   | SCALE: 1:1                        | SHEET 2 OF 2     |  |
| D | DRAWING NUMBER                    | ISSUE            |  |