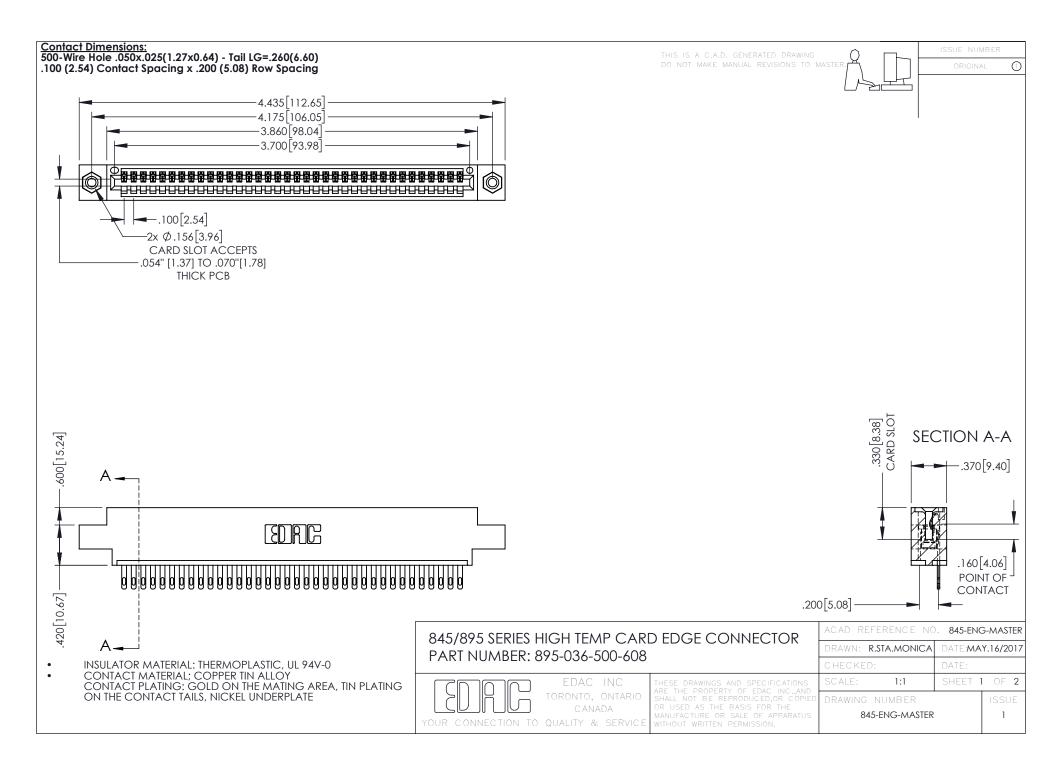

- INSULATOR MATERIAL: THERMOPLASTIC POLYESTER, UL 94V-0 DAP MATERIAL AVAILABLE UPON REQUEST
- CONTACT MATERIAL; COPPER ALLOY

**Contact Code 558** 

CONTACT PLATING: GOLD ON THE MATING AREA, TIN PLATING ON THE CONTACT TAILS, NICKEL UNDERPLATE

## 845/895 SERIES HIGH TEMP CARD EDGE CONNECTOR CONTACT CODE 555,556,558,559,560 DIMENSIONS

YOUR CONNECTION TO QUALITY & SERVICE

Contact Code 559

|   | ACAD REFERENCE NO   | . 845-ENG-MASTER |
|---|---------------------|------------------|
|   | DRAWN: R.STA.MONICA | DATE:MAY.16/2017 |
|   | CHECKED:            | DATE:            |
|   | SCALE: 1:1          | SHEET 2 OF 2     |
| D | DRAWING NUMBER      | ISSUE            |

Contact Code 560

845-ENG-MASTER