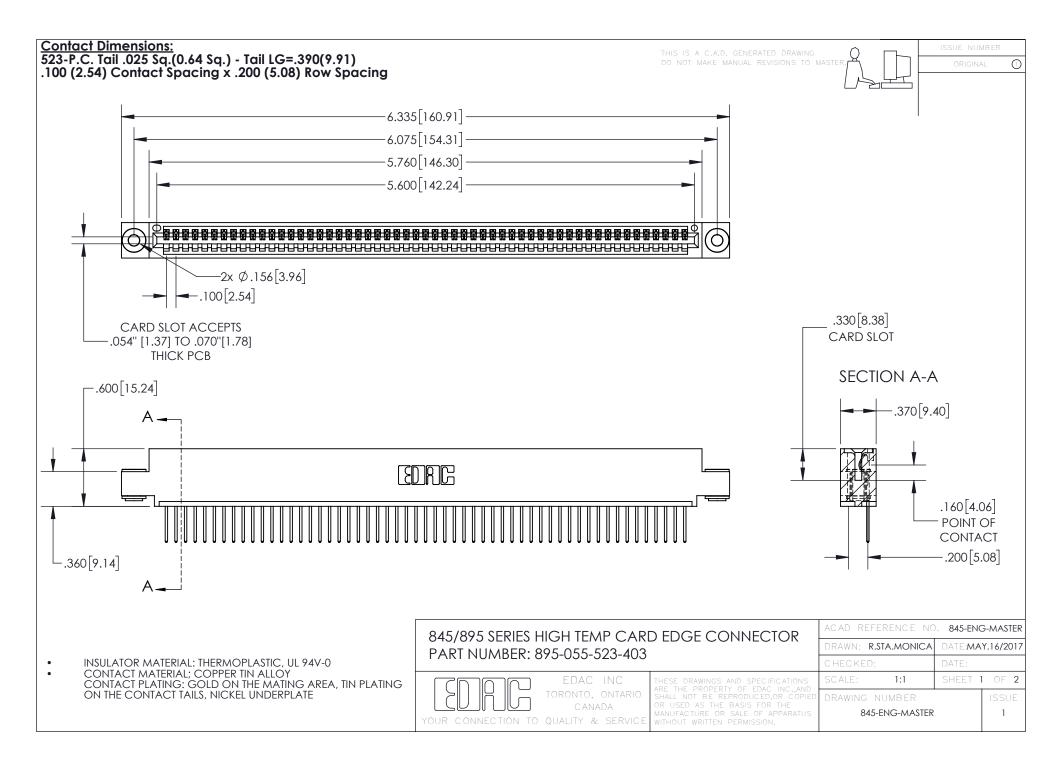

INSULATOR MATERIAL: THERMOPLASTIC POLYESTER, UL 94V-0 DAP MATERIAL AVAILABLE UPON REQUEST

**Contact Code 558** 

CONTACT MATERIAL; COPPER ALLOY CONTACT PLATING: GOLD ON THE MATING AREA, TIN PLATING ON THE CONTACT TAILS, NICKEL UNDERPLATE

## 845/895 SERIES HIGH TEMP CARD EDGE CONNECTOR CONTACT CODE 555,556,558,559,560 DIMENSIONS

YOUR CONNECTION TO QUALITY & SERVICE

Contact Code 559

|   | ACAD REFERENCE NO. 845-ENG-MASTER |                  |  |
|---|-----------------------------------|------------------|--|
|   | DRAWN: R.STA.MONICA               | DATE:MAY.16/2017 |  |
|   | CHECKED:                          | DATE:            |  |
|   | SCALE: 1:1                        | SHEET 2 OF 2     |  |
| D | DRAWING NUMBER                    | ISSUE            |  |

Contact Code 560