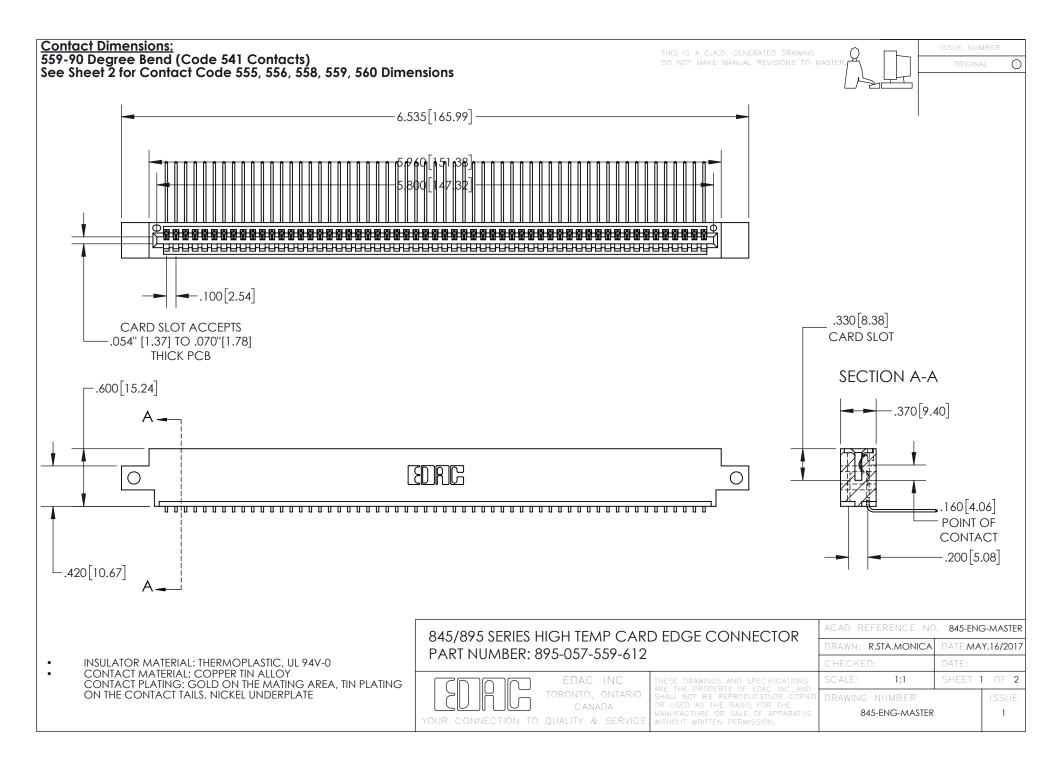

## 845/895 SERIES HIGH TEMP CARD EDGE CONNECTOR CONTACT CODE 555,556,558,559,560 DIMENSIONS

YOUR CONNECTION TO QUALITY & SERVICE

Contact Code 559

|   | ACAD REFERENCE NO. 845-ENG-MASTER |                  |  |
|---|-----------------------------------|------------------|--|
|   | DRAWN: R.STA.MONICA               | DATE:MAY.16/2017 |  |
|   | CHECKED:                          | DATE:            |  |
|   | SCALE: 1:1                        | SHEET 2 OF 2     |  |
| D | DRAWING NUMBER                    | ISSUE            |  |