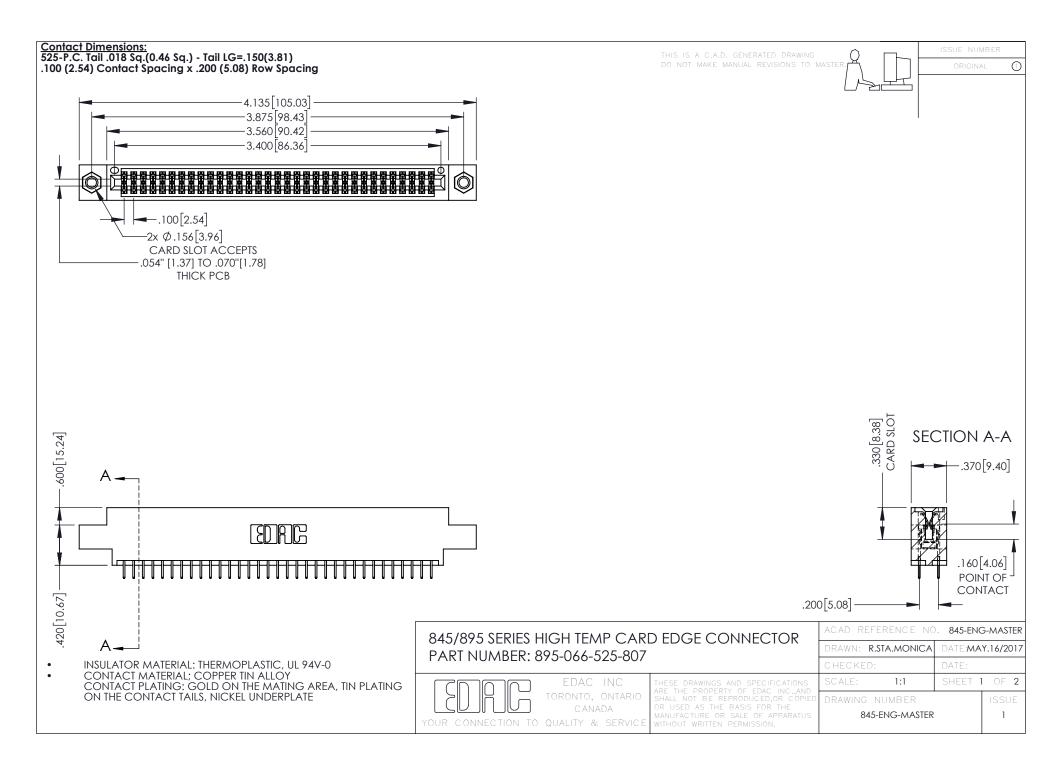

- INSULATOR MATERIAL: THERMOPLASTIC POLYESTER, UL 94V-0 DAP MATERIAL AVAILABLE UPON REQUEST
- CONTACT MATERIAL; COPPER ALLOY

**Contact Code 558** 

CONTACT PLATING: GOLD ON THE MATING AREA, TIN PLATING ON THE CONTACT TAILS, NICKEL UNDERPLATE

## 845/895 SERIES HIGH TEMP CARD EDGE CONNECTOR CONTACT CODE 555,556,558,559,560 DIMENSIONS

YOUR CONNECTION TO QUALITY & SERVICE

Contact Code 559

|   | ACAD REFERENCE NO   | . 845-ENG-MASTER |
|---|---------------------|------------------|
|   | DRAWN: R.STA.MONICA | DATE:MAY.16/2017 |
|   | CHECKED:            | DATE:            |
|   | SCALE: 1:1          | SHEET 2 OF 2     |
| D | DRAWING NUMBER      | ISSUE            |

Contact Code 560

845-ENG-MASTER