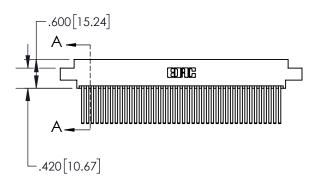

1

| .330[8.38]<br>CARD SLOT     |  |  |  |  |  |  |
|-----------------------------|--|--|--|--|--|--|
| 370[9.40]<br>SECTION A-A    |  |  |  |  |  |  |
| .160[4.06] POINT OF CONTACT |  |  |  |  |  |  |
|                             |  |  |  |  |  |  |

## 845/895 SERIES HIGH TEMP CARD EDGE CONNECTOR CONTACT CODE 555,556,558,559,560 DIMENSIONS

YOUR CONNECTION TO QUALITY & SERVICE

|   | ACAD REFERENCE NO. 845-ENG-MASTER |                  |  |  |  |  |
|---|-----------------------------------|------------------|--|--|--|--|
|   | DRAWN: R.STA.MONICA               | DATE:MAY.16/2017 |  |  |  |  |
|   | CHECKED:                          | DATE:            |  |  |  |  |
|   | SCALE: 1:1                        | SHEET 2 OF 2     |  |  |  |  |
| D | DRAWING NUMBER                    | ISSUE            |  |  |  |  |

845-ENG-MASTER