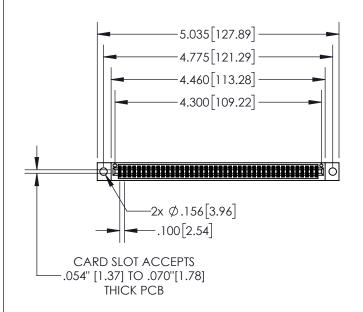

| 845/895 SERIES | HIGH TEMP    | CARD  | EDGE | CONNEC | CTOR |
|----------------|--------------|-------|------|--------|------|
| PART NUMBER    | : 895-084-54 | 4-804 |      |        |      |

| ACAD REFERENCE NO. 845-ENG-MASTER |                  |  |  |  |  |
|-----------------------------------|------------------|--|--|--|--|
| DRAWN: R.STA.MONICA               | DATE:MAY.16/2017 |  |  |  |  |
| CHECKED:                          | DATE:            |  |  |  |  |
| SCALE: 1:2                        | SHEET 1 OF 2     |  |  |  |  |
| DRAWING NUMBER                    | ISSUE            |  |  |  |  |

845-ENG-MASTER

- INSULATOR MATERIAL: THERMOPLASTIC POLYESTER, UL 94V-0 DAP MATERIAL AVAILABLE UPON REQUEST
- CONTACT MATERIAL; COPPER ALLOY

CONTACT PLATING: GOLD ON THE MATING AREA, TIN PLATING ON THE CONTACT TAILS, NICKEL UNDERPLATE