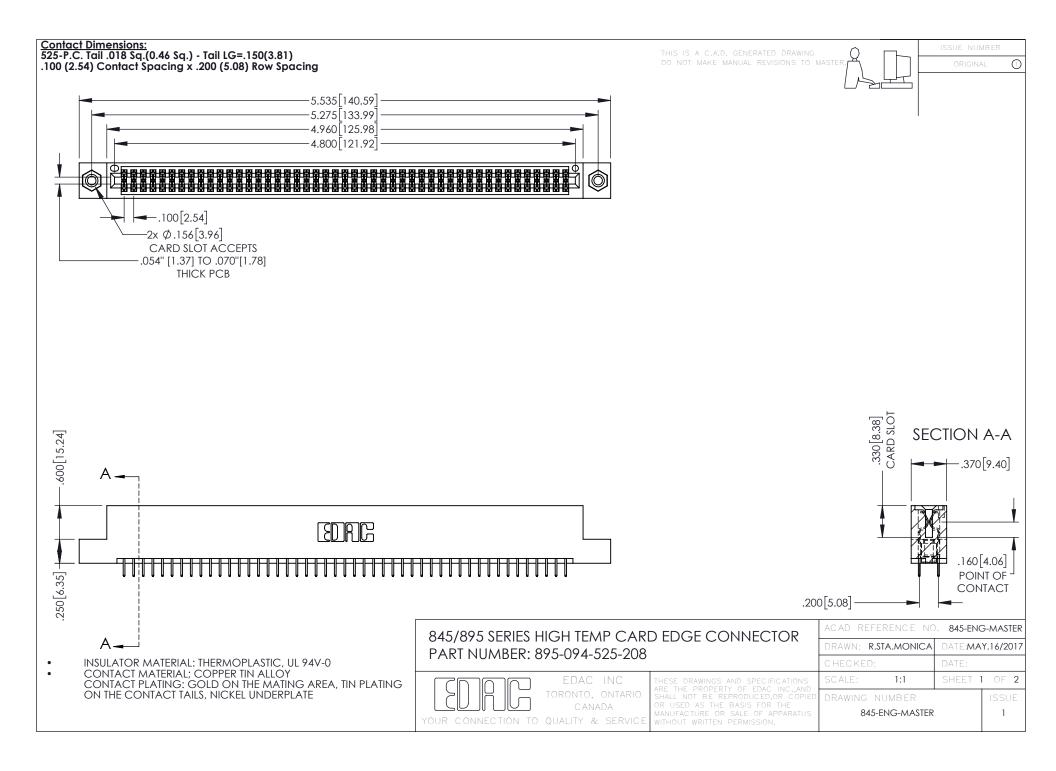

- INSULATOR MATERIAL: THERMOPLASTIC POLYESTER, UL 94V-0 DAP MATERIAL AVAILABLE UPON REQUEST
- CONTACT MATERIAL; COPPER ALLOY

**Contact Code 558** 

CONTACT PLATING: GOLD ON THE MATING AREA, TIN PLATING ON THE CONTACT TAILS, NICKEL UNDERPLATE

## 845/895 SERIES HIGH TEMP CARD EDGE CONNECTOR CONTACT CODE 555,556,558,559,560 DIMENSIONS

YOUR CONNECTION TO QUALITY & SERVICE

Contact Code 559

|   | ACAD REFERENCE NO   | . 845-ENG-MASTER |
|---|---------------------|------------------|
|   | DRAWN: R.STA.MONICA | DATE:MAY.16/2017 |
|   | CHECKED:            | DATE:            |
|   | SCALE: 1:1          | SHEET 2 OF 2     |
| D | DRAWING NUMBER      | ISSUE            |

Contact Code 560

845-ENG-MASTER