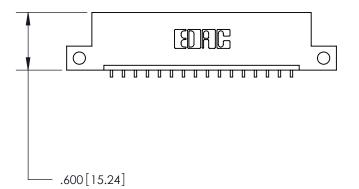

846/896 SERIES HIGH TEMP CARD EDGE CONNECTOR PART NUMBER: 896-016-559-112

YOUR CONNECTION TO QUALITY & SERVICE

**EDAC INC** TORONTO, ONTARIO CANADA

THESE DRAWINGS AND SPECIFICATIONS ARE THE PROPERTY OF EDAC INC., AND SHALL NOT BE REPRODUCED, OR COPIED OR USED AS THE BASIS FOR THE MANUFACTURE OR SALE OF APPARATUS WITHOUT WRITTEN PERMISSION.

| ACAD REFERENCE NO. | 846-ENG-MASTER   |
|--------------------|------------------|
| DRAWN: J.LEE       | DATE: APR. 22/09 |
| CHECKED:           | DATE:            |
| SCALE: 1:1         | SHEET 1 OF 2     |
| DRAWING NUMBER     | ISSUE            |
| 846-ENG-MASTER     | 1                |