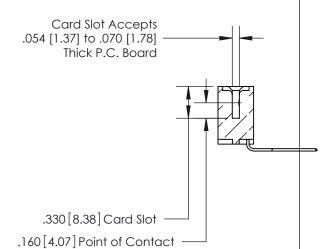

<u>Contact Dimensions:</u>
559-90 Degree Bend (Code 541 Contacts)
See Sheet 2 for Contact Code 555, 556, 558, 559, 560 Dimensions

THIS IS A C.A.D. GENERATED DRAWING DO NOT MAKE MANUAL REVISIONS TO MASTER.

ISSUE NUMBER

ORIGINAL

1

- INSULATOR MATERIAL: THERMOPLASTIC POLYESTER, UL 94V-0 CONTACT MATERIAL; COPPER, NICKEL, TIN ALLOY CA-725
- CONTACT PLATING: GOLD ON THE MATING AREA, TIN-LEAD ON THE CONTACT TAILS, NICKEL UNDERPLATE