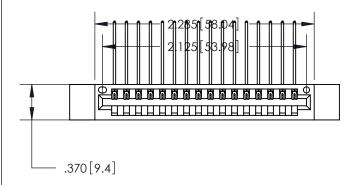

846/896 SERIES HIGH TEMP CARD EDGE CONNECTOR PART NUMBER: 896-016-559-112

YOUR CONNECTION TO QUALITY & SERVICE

**EDAC INC** TORONTO, ONTARIO CANADA

THESE DRAWINGS AND SPECIFICATIONS ARE THE PROPERTY OF EDAC INC., AND SHALL NOT BE REPRODUCED, OR COPIED OR USED AS THE BASIS FOR THE MANUFACTURE OR SALE OF APPARATUS WITHOUT WRITTEN PERMISSION.

| ACAD REFERENCE NO. | 846-ENG-MASTER   |
|--------------------|------------------|
| DRAWN: J.LEE       | DATE: APR. 22/09 |
| CHECKED:           | DATE:            |
| SCALE: 1:1         | SHEET 1 OF 2     |
| DRAWING NUMBER     | ISSUE            |
| 846-ENG-MASTER     | 1                |