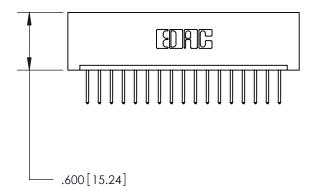

THIS IS A C.A.D. GENERATED DRAWING DO NOT MAKE MANUAL REVISIONS TO MASTER.

ISSUE NUMBER

.165[4.19]

.375 [9.54]

ORIGINAL

1

.060 [1.52] .125(3.18) to .210(5.33) **Outside Tails** .125(3.18) to .210(5.33) **Outside Tails** 