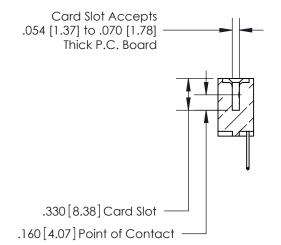

## 846/896 SERIES HIGH TEMP CARD EDGE CONNECTOR CONTACT CODE 555,556,558,559,560 DIMENSIONS

.150 [3.81]

YOUR CONNECTION TO QUALITY & SERVICE

**Contact Code 559** 

**EDAC INC** TORONTO, ONTARIO CANADA

THESE DRAWINGS AND SPECIFICATIONS ARE THE PROPERTY OF EDAC INC.,AND SHALL NOT BE REPRODUCED, OR COPIED OR USED AS THE BASIS FOR THE MANUFACTURE OR SALE OF APPARATUS WITHOUT WRITTEN PERMISSION.