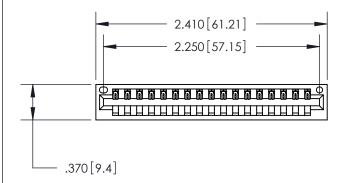

846/896 SERIES HIGH TEMP CARD EDGE CONNECTOR PART NUMBER: 896-017-526-101

**EDAC INC** TORONTO, ONTARIO CANADA

THESE DRAWINGS AND SPECIFICATIONS ARE THE PROPERTY OF EDAC INC.,AND SHALL NOT BE REPRODUCED, OR COPIED OR USED AS THE BASIS FOR THE MANUFACTURE OR SALE OF APPARATUS WITHOUT WRITTEN PERMISSION.

<u>Contact Dimensions:</u> 526-P.C. Tail .018 Sq. (0.46 Sq.) - Tail LG. =.350 (8.89) .125 (3.18) Contact Spacing x .250 (6.35) Row Spacing

THIS IS A C.A.D. GENERATED DRAWING DO NOT MAKE MANUAL REVISIONS TO MASTER.