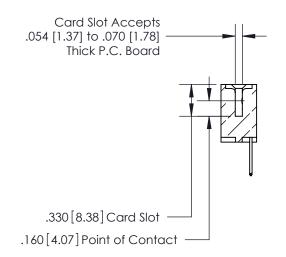

**Contact Code 560** 

INSULATOR MATERIAL: THERMOPLASTIC POLYESTER, UL 94V-0 CONTACT MATERIAL; COPPER, NICKEL, TIN ALLOY CA-725 CONTACT PLATING: GOLD ON THE MATING AREA, TIN-LEAD ON THE CONTACT TAILS, NICKEL UNDERPLATE

**Contact Code 558** 

## 846/896 SERIES HIGH TEMP CARD EDGE CONNECTOR CONTACT CODE 555,556,558,559,560 DIMENSIONS

.150 [3.81]

YOUR CONNECTION TO QUALITY & SERVICE

**Contact Code 559** 

**EDAC INC** TORONTO, ONTARIO CANADA

THESE DRAWINGS AND SPECIFICATIONS ARE THE PROPERTY OF EDAC INC.,AND SHALL NOT BE REPRODUCED, OR COPIED OR USED AS THE BASIS FOR THE MANUFACTURE OR SALE OF APPARATUS WITHOUT WRITTEN PERMISSION.