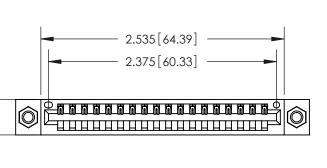

Contact Dimensions: 526-P.C. Tail .018 Sq. (0.46 Sq.) - Tail LG. =.350 (8.89) .125 (3.18) Contact Spacing x .250 (6.35) Row Spacing

.370 [9.4]

- INSULATOR MATERIAL: THERMOPLASTIC POLYESTER, UL 94V-0 CONTACT MATERIAL; COPPER, NICKEL, TIN ALLOY CA-725
- CONTACT PLATING: GOLD ON THE MATING AREA, TIN-LEAD ON THE CONTACT TAILS, NICKEL UNDERPLATE

THIS IS A C.A.D. GENERATED DRAWING DO NOT MAKE MANUAL REVISIONS TO MASTER.

846/896 SERIES HIGH TEMP CARD EDGE CONNECTOR PART NUMBER: 896-018-526-107

**EDAC INC** TORONTO, ONTARIO CANADA

THESE DRAWINGS AND SPECIFICATIONS ARE THE PROPERTY OF EDAC INC.,AND SHALL NOT BE REPRODUCED, OR COPIED OR USED AS THE BASIS FOR THE MANUFACTURE OR SALE OF APPARATUS WITHOUT WRITTEN PERMISSION.