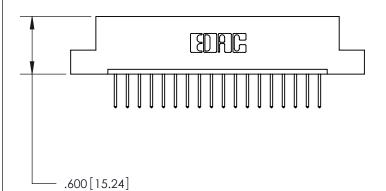

THIS IS A C.A.D. GENERATED DRAWING DO NOT MAKE MANUAL REVISIONS TO MASTER.

846/896 SERIES HIGH TEMP CARD EDGE CONNECTOR PART NUMBER: 896-018-526-107

**EDAC INC** TORONTO, ONTARIO CANADA

THESE DRAWINGS AND SPECIFICATIONS ARE THE PROPERTY OF EDAC INC.,AND SHALL NOT BE REPRODUCED, OR COPIED OR USED AS THE BASIS FOR THE MANUFACTURE OR SALE OF APPARATUS WITHOUT WRITTEN PERMISSION.

THIS IS A C.A.D. GENERATED DRAWING DO NOT MAKE MANUAL REVISIONS TO MASTER.

ISSUE NUMBER

.165[4.19]

.375 [9.54]

ORIGINAL

1

.060 [1.52] .125(3.18) to .210(5.33) **Outside Tails** .125(3.18) to .210(5.33) **Outside Tails** 