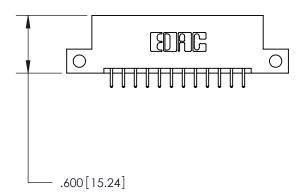

THIS IS A C.A.D. GENERATED DRAWING DO NOT MAKE MANUAL REVISIONS TO MASTER.

ISSUE NUMBER

.165[4.19]

.375 [9.54]

ORIGINAL

1

.060 [1.52] .125(3.18) to .210(5.33) **Outside Tails** .125(3.18) to .210(5.33) **Outside Tails** 