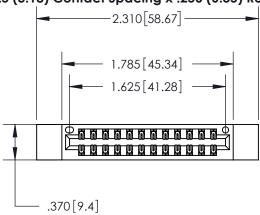

ISSUE NUMBER

ORIGINAL

1

Card Slot Accepts .054 [1.37] to .070 [1.78] Thick P.C. Board

.330[8.38] Card Slot -.160 [4.07] Point of Contact -

| 846/896 SERIES | HIGH TEMP CAR   | RD EDGE CONNECTO | R |
|----------------|-----------------|------------------|---|
| PART NUMBER:   | 896-024-521-212 | 2                |   |