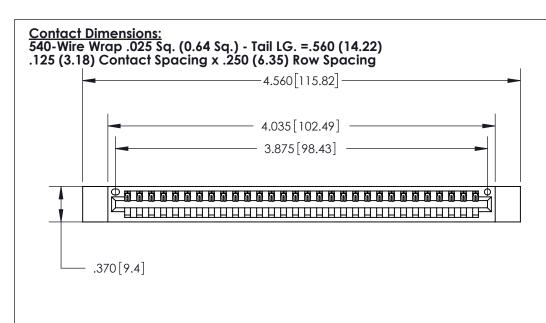

THIS IS A C.A.D. GENERATED DRAWING DO NOT MAKE MANUAL REVISIONS TO MASTER.

ISSUE NUMBER

ORIGINAL

Card Slot Accepts .054 [1.37] to .070 [1.78] Thick P.C. Board .330 [8.38] Card Slot .160 [4.07] Point of Contact -

- INSULATOR MATERIAL: THERMOPLASTIC POLYESTER, UL 94V-0 CONTACT MATERIAL; COPPER, NICKEL, TIN ALLOY CA-725
- CONTACT PLATING: GOLD ON THE MATING AREA, TIN-LEAD ON THE CONTACT TAILS, NICKEL UNDERPLATE

## 846/896 SERIES HIGH TEMP CARD EDGE CONNECTOR PART NUMBER: 896-030-540-112

YOUR CONNECTION TO QUALITY & SERVICE

**EDAC INC** TORONTO, ONTARIO CANADA

THESE DRAWINGS AND SPECIFICATIONS ARE THE PROPERTY OF EDAC INC., AND SHALL NOT BE REPRODUCED, OR COPIED OR USED AS THE BASIS FOR THE MANUFACTURE OR SALE OF APPARATUS WITHOUT WRITTEN PERMISSION.

| ACAD REFERENCE NO. | 846-ENG-MASTER   |
|--------------------|------------------|
| DRAWN: J.LEE       | DATE: APR. 22/09 |
| CHECKED:           | DATE:            |
| SCALE: 1:1         | SHEET 1 OF 2     |
| DRAWING NUMBER     | ISSUE            |
| 846-ENG-MASTER     | 1                |