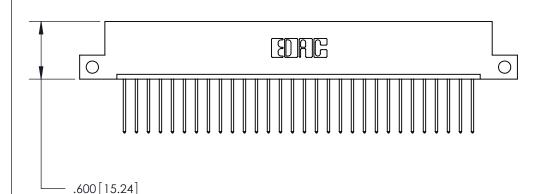

THIS IS A C.A.D. GENERATED DRAWING DO NOT MAKE MANUAL REVISIONS TO MASTER.

ISSUE NUMBER

.165[4.19]

.375 [9.54]

ORIGINAL

1

.060 [1.52] .125(3.18) to .210(5.33) **Outside Tails** .125(3.18) to .210(5.33) **Outside Tails** 

**Contact Code 560** 

INSULATOR MATERIAL: THERMOPLASTIC POLYESTER, UL 94V-0 CONTACT MATERIAL; COPPER, NICKEL, TIN ALLOY CA-725 CONTACT PLATING: GOLD ON THE MATING AREA, TIN-LEAD ON THE CONTACT TAILS, NICKEL UNDERPLATE

**Contact Code 558** 

## 846/896 SERIES HIGH TEMP CARD EDGE CONNECTOR CONTACT CODE 555,556,558,559,560 DIMENSIONS

.150 [3.81]

YOUR CONNECTION TO QUALITY & SERVICE

**Contact Code 559** 

**EDAC INC** TORONTO, ONTARIO CANADA

THESE DRAWINGS AND SPECIFICATIONS ARE THE PROPERTY OF EDAC INC.,AND SHALL NOT BE REPRODUCED, OR COPIED OR USED AS THE BASIS FOR THE MANUFACTURE OR SALE OF APPARATUS WITHOUT WRITTEN PERMISSION.

| ACAD REFERENCE NO. | 846-ENG-MASTER   |
|--------------------|------------------|
| DRAWN: J.LEE       | DATE: APR. 22/09 |
| CHECKED:           | DATE:            |
| SCALE: 1:1         | SHEET 2 OF 2     |
| DRAWING NUMBER     | ISSUE            |
| 846-ENG-MASTER     | 1                |