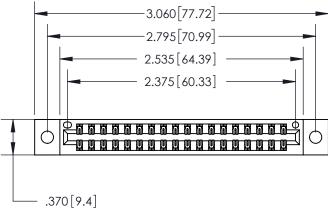

846/896 SERIES HIGH TEMP CARD EDGE CONNECTOR PART NUMBER: 896-036-560-202

**EDAC INC** TORONTO, ONTARIO CANADA

THESE DRAWINGS AND SPECIFICATIONS ARE THE PROPERTY OF EDAC INC.,AND SHALL NOT BE REPRODUCED, OR COPIED OR USED AS THE BASIS FOR THE MANUFACTURE OR SALE OF APPARATUS WITHOUT WRITTEN PERMISSION.

<u>Contact Dimensions:</u> 560-Extender Board Bend (Code 523 Contacts) See Sheet 2 for Contact Code 555, 556, 558, 559, 560 Dimensions

- INSULATOR MATERIAL: THERMOPLASTIC POLYESTER, UL 94V-0 CONTACT MATERIAL; COPPER, NICKEL, TIN ALLOY CA-725
- CONTACT PLATING: GOLD ON THE MATING AREA, TIN-LEAD ON THE CONTACT TAILS, NICKEL UNDERPLATE