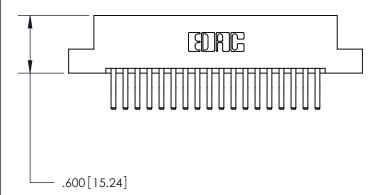

THIS IS A C.A.D. GENERATED DRAWING DO NOT MAKE MANUAL REVISIONS TO MASTER.

ISSUE NUMBER

.165[4.19]

.375 [9.54]

ORIGINAL

1

.060 [1.52] .125(3.18) to .210(5.33) **Outside Tails** .125(3.18) to .210(5.33) **Outside Tails** 