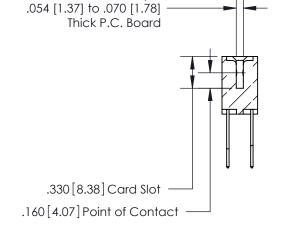

## 846/896 SERIES HIGH TEMP CARD EDGE CONNECTOR CONTACT CODE 555,556,558,559,560 DIMENSIONS

.150 [3.81]

YOUR CONNECTION TO QUALITY & SERVICE

**Contact Code 559** 

**EDAC INC** TORONTO, ONTARIO CANADA

THESE DRAWINGS AND SPECIFICATIONS ARE THE PROPERTY OF EDAC INC.,AND SHALL NOT BE REPRODUCED, OR COPIED OR USED AS THE BASIS FOR THE MANUFACTURE OR SALE OF APPARATUS WITHOUT WRITTEN PERMISSION.