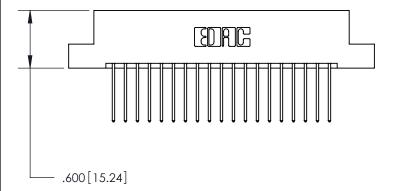

THIS IS A C.A.D. GENERATED DRAWING DO NOT MAKE MANUAL REVISIONS TO MASTER.

ISSUE NUMBER

.165[4.19]

.375 [9.54]

ORIGINAL

1

.060 [1.52] .125(3.18) to .210(5.33) **Outside Tails** .125(3.18) to .210(5.33) **Outside Tails** 