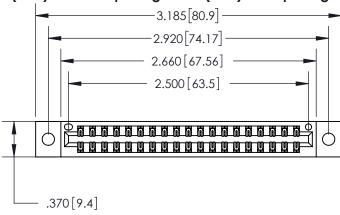

THIS IS A C.A.D. GENERATED DRAWING DO NOT MAKE MANUAL REVISIONS TO MASTER.

ORIGINAL

Card Slot Accepts

846/896 SERIES HIGH TEMP CARD EDGE CONNECTOR PART NUMBER: 896-038-540-202

**EDAC INC** TORONTO, ONTARIO CANADA

<u>Contact Dimensions:</u> 540-Wire Wrap .025 Sq. (0.64 Sq.) - Tail LG. =.560 (14.22) .125 (3.18) Contact Spacing x .250 (6.35) Row Spacing

- INSULATOR MATERIAL: THERMOPLASTIC POLYESTER, UL 94V-0 CONTACT MATERIAL; COPPER, NICKEL, TIN ALLOY CA-725
- CONTACT PLATING: GOLD ON THE MATING AREA, TIN-LEAD ON THE CONTACT TAILS, NICKEL UNDERPLATE