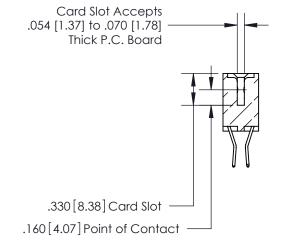

**Contact Code 560** 

INSULATOR MATERIAL: THERMOPLASTIC POLYESTER, UL 94V-0 CONTACT MATERIAL; COPPER, NICKEL, TIN ALLOY CA-725 CONTACT PLATING: GOLD ON THE MATING AREA, TIN-LEAD ON THE CONTACT TAILS, NICKEL UNDERPLATE

**Contact Code 558** 

## 846/896 SERIES HIGH TEMP CARD EDGE CONNECTOR CONTACT CODE 555,556,558,559,560 DIMENSIONS

.150 [3.81]

YOUR CONNECTION TO QUALITY & SERVICE

**Contact Code 559** 

**EDAC INC** TORONTO, ONTARIO CANADA

THESE DRAWINGS AND SPECIFICATIONS ARE THE PROPERTY OF EDAC INC.,AND SHALL NOT BE REPRODUCED, OR COPIED OR USED AS THE BASIS FOR THE MANUFACTURE OR SALE OF APPARATUS WITHOUT WRITTEN PERMISSION.