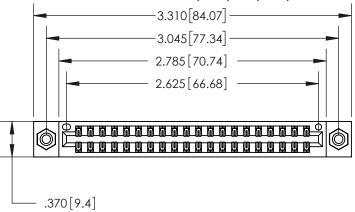

<u>Contact Dimensions:</u> 560-Extender Board Bend (Code 523 Contacts) See Sheet 2 for Contact Code 555, 556, 558, 559, 560 Dimensions

INSULATOR MATERIAL: THERMOPLASTIC POLYESTER, UL 94V-0 CONTACT MATERIAL; COPPER, NICKEL, TIN ALLOY CA-725

CONTACT PLATING: GOLD ON THE MATING AREA, TIN-LEAD ON THE CONTACT TAILS, NICKEL UNDERPLATE

DO NOT MAKE MANUAL REVISIONS TO MASTER.

THIS IS A C.A.D. GENERATED DRAWING

ORIGINAL

846/896 SERIES HIGH TEMP CARD EDGE CONNECTOR PART NUMBER: 896-040-560-208