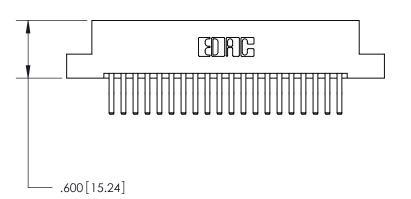

<u>Contact Dimensions:</u> 560-Extender Board Bend (Code 523 Contacts) See Sheet 2 for Contact Code 555, 556, 558, 559, 560 Dimensions

INSULATOR MATERIAL: THERMOPLASTIC POLYESTER, UL 94V-0 CONTACT MATERIAL; COPPER, NICKEL, TIN ALLOY CA-725

CONTACT PLATING: GOLD ON THE MATING AREA, TIN-LEAD ON THE CONTACT TAILS, NICKEL UNDERPLATE

DO NOT MAKE MANUAL REVISIONS TO MASTER.

THIS IS A C.A.D. GENERATED DRAWING

ORIGINAL

846/896 SERIES HIGH TEMP CARD EDGE CONNECTOR PART NUMBER: 896-040-560-208