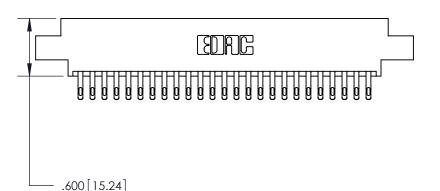

INSULATOR MATERIAL: THERMOPLASTIC POLYESTER, UL 94V-0 CONTACT MATERIAL; COPPER, NICKEL, TIN ALLOY CA-725 CONTACT PLATING: GOLD ON THE MATING AREA, TIN-LEAD ON THE CONTACT TAILS, NICKEL UNDERPLATE

846/896 SERIES HIGH TEMP CARD EDGE CONNECTOR PART NUMBER: 896-050-555-802

YOUR CONNECTION TO QUALITY & SERVICE

**EDAC INC** TORONTO, ONTARIO CANADA

THESE DRAWINGS AND SPECIFICATIONS ARE THE PROPERTY OF EDAC INC.,AND SHALL NOT BE REPRODUCED, OR COPIED OR USED AS THE BASIS FOR THE MANUFACTURE OR SALE OF APPARATUS WITHOUT WRITTEN PERMISSION.

|  | ACAD REFERENCE NO. | 846-ENG-MASTER   |  |
|--|--------------------|------------------|--|
|  | DRAWN: J.LEE       | DATE: APR. 22/09 |  |
|  | CHECKED:           | DATE:            |  |
|  | SCALE: 1:1         | SHEET 1 OF 2     |  |
|  | DRAWING NUMBER     | ISSUE            |  |
|  | 846-ENG-MASTER     | 1                |  |