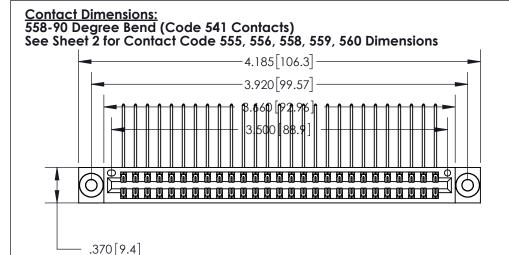

THIS IS A C.A.D. GENERATED DRAWING DO NOT MAKE MANUAL REVISIONS TO MASTER.

Card Slot Accepts .054 [1.37] to .070 [1.78] Thick P.C. Board

.330 [8.38] Card Slot .160 [4.07] Point of Contact -

INSULATOR MATERIAL: THERMOPLASTIC POLYESTER, UL 94V-0 CONTACT MATERIAL; COPPER, NICKEL, TIN ALLOY CA-725

CONTACT PLATING: GOLD ON THE MATING AREA, TIN-LEAD

ON THE CONTACT TAILS, NICKEL UNDERPLATE

846/896 SERIES HIGH TEMP CARD EDGE CONNECTOR PART NUMBER: 896-054-558-203

YOUR CONNECTION TO QUALITY & SERVICE

**EDAC INC** TORONTO, ONTARIO CANADA