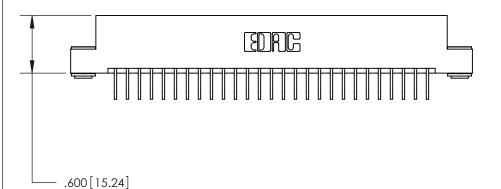

THIS IS A C.A.D. GENERATED DRAWING DO NOT MAKE MANUAL REVISIONS TO MASTER.

Card Slot Accepts .054 [1.37] to .070 [1.78] Thick P.C. Board

.330 [8.38] Card Slot .160 [4.07] Point of Contact -

INSULATOR MATERIAL: THERMOPLASTIC POLYESTER, UL 94V-0 CONTACT MATERIAL; COPPER, NICKEL, TIN ALLOY CA-725

CONTACT PLATING: GOLD ON THE MATING AREA, TIN-LEAD

ON THE CONTACT TAILS, NICKEL UNDERPLATE

846/896 SERIES HIGH TEMP CARD EDGE CONNECTOR PART NUMBER: 896-054-558-203

YOUR CONNECTION TO QUALITY & SERVICE

**EDAC INC** TORONTO, ONTARIO CANADA