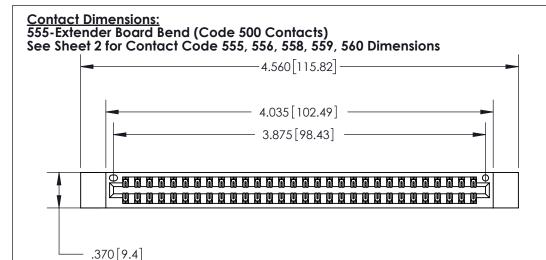

THIS IS A C.A.D. GENERATED DRAWING DO NOT MAKE MANUAL REVISIONS TO MASTER.

ORIGINAL

Card Slot Accepts .054 [1.37] to .070 [1.78] Thick P.C. Board .330 [8.38] Card Slot .160 [4.07] Point of Contact -

INSULATOR MATERIAL: THERMOPLASTIC POLYESTER, UL 94V-0 CONTACT MATERIAL; COPPER, NICKEL, TIN ALLOY CA-725 CONTACT PLATING: GOLD ON THE MATING AREA, TIN-LEAD

ON THE CONTACT TAILS, NICKEL UNDERPLATE

| 846/896 SERIES HIGH TEMP CARD EDGE CONNECTO | R |
|---------------------------------------------|---|
| PART NUMBER: 896-060-555-812                |   |

YOUR CONNECTION TO QUALITY & SERVICE

**EDAC INC** TORONTO, ONTARIO CANADA

THESE DRAWINGS AND SPECIFICATIONS ARE THE PROPERTY OF EDAC INC., AND SHALL NOT BE REPRODUCED, OR COPIED OR USED AS THE BASIS FOR THE MANUFACTURE OR SALE OF APPARATUS WITHOUT WRITTEN PERMISSION.

|  | ACAD REFERENCE NO. | 846-ENG-MASTER   |  |
|--|--------------------|------------------|--|
|  | DRAWN: J.LEE       | DATE: APR. 22/09 |  |
|  | CHECKED:           | DATE:            |  |
|  | SCALE: 1:1         | SHEET 1 OF 2     |  |
|  | DRAWING NUMBER     | ISSUE            |  |
|  | 846-ENG-MASTER     | 1                |  |