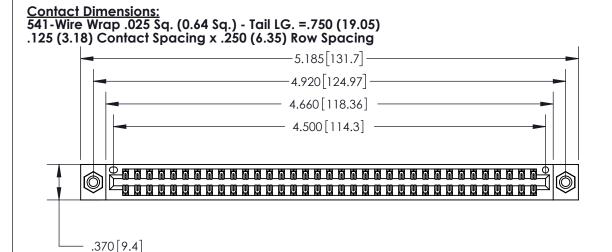

THIS IS A C.A.D. GENERATED DRAWING DO NOT MAKE MANUAL REVISIONS TO MASTER.

ISSUE NUMBER ORIGINAL (1)

Card Slot Accepts .054 [1.37] to .070 [1.78] Thick P.C. Board .330 [8.38] Card Slot .160 [4.07] Point of Contact

INSULATOR MATERIAL: THERMOPLASTIC POLYESTER, UL 94V-0 CONTACT MATERIAL; COPPER, NICKEL, TIN ALLOY CA-725 CONTACT PLATING: GOLD ON THE MATING AREA, TIN-LEAD ON THE CONTACT TAILS, NICKEL UNDERPLATE

846/896 SERIES HIGH TEMP CARD EDGE CONNECTOR PART NUMBER: 896-070-541-808