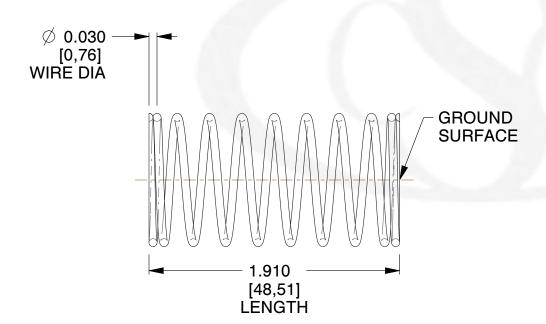

## **NOTES:**

1. Material: Hard Drawn 2. Finish: Glod Irridite

3. Ends: Closed and Ground

4. Total Coils: 10.000

5. Sugg. Max. Deflection: 0.600 (in) 6. Sugg. Max. Load: 2.300 (lbs)

7. All Drawing Dimensions are in Inches [mm]