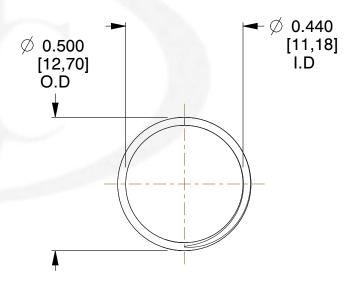

## **NOTES:**

1. Material: Hard Drawn 2. Finish: Glod Irridite

3. Ends: Closed and Ground

4. Total Coils: 10.000

5. Sugg. Max. Deflection: 0.600 (in) 6. Sugg. Max. Load: 2.300 (lbs)

7. All Drawing Dimensions are in Inches [mm]