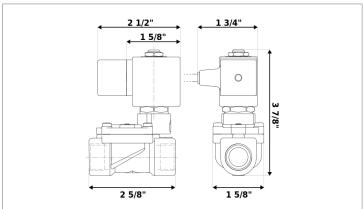

## **DKSV209**

Normally closed, pilot operated, 2-way solenoid valve with brass body and 1/2" connections

| Valve                |                                       |  |
|----------------------|---------------------------------------|--|
| Pipe size:           | 1/2" NPT                              |  |
| Operating pressure:  | 3–230 psi                             |  |
| Flow coefficient:    | 4.9 Cv                                |  |
| Media temperature:   | 15–195 °F                             |  |
| Ambient temperature: | 15–105 °F                             |  |
| Suggested usage:     | Air, inert gas, water                 |  |
| Operation:           | 2-way, normally closed solenoid valve |  |
| Mechanism:           | Pilot operated                        |  |
| Manual override:     | No                                    |  |
| Pipe gender:         | Female                                |  |
| Orifice size:        | 1/2"                                  |  |
| Design pressure:     | 360 psi                               |  |
| Media viscosity:     | 12 cSt                                |  |