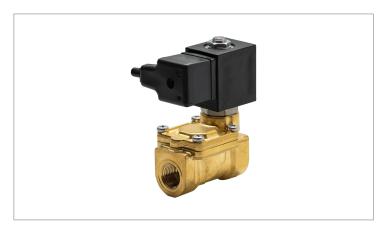

## **DKSV209**

Normally closed, pilot operated, 2-way solenoid valve with brass body and 1/2" connections

| Valve                |                                       |  |
|----------------------|---------------------------------------|--|
| Pipe size:           | 1/2" NPT                              |  |
| Operating pressure:  | 3–230 psi                             |  |
| Flow coefficient:    | 4.9 Cv                                |  |
| Media temperature:   | 15–195 °F                             |  |
| Ambient temperature: | 15–105 °F                             |  |
| Suggested usage:     | Air, inert gas, water                 |  |
| Operation:           | 2-way, normally closed solenoid valve |  |
| Mechanism:           | Pilot operated                        |  |
| Manual override:     | No                                    |  |
| Pipe gender:         | Female                                |  |
| Orifice size:        | 1/2"                                  |  |
| Design pressure:     | 360 psi                               |  |
| Media viscosity:     | 12 cSt                                |  |