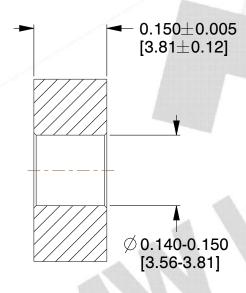

## **NOTES:**

- 1. Material: Polyamide (Nylon) (L-P-410), Composition 6/6
- 2. Finish: Plain
- 3. All Drawing Dimensions are in Inches [mm]
- 4. Unless otherwise specified, Edge Breaks, Radii or Countersinks 0.005-0.015
- 5. All features in accordance with NAS61

LENGTH: ±0.010 DIAMETERS: ± 0.0

INTERNAL THREADS:

MINIMUM THREAD DEPTH

NAS61-06C-015

3/8" Round Spacer

COMPONENT