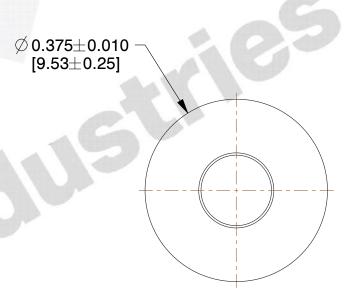

## **NOTES:**

- 1. Material: Polyamide (Nylon) (L-P-410), Composition 6/6
- 2. Finish: Plain
- 3. All Drawing Dimensions are in Inches [mm]
- 4. Unless otherwise specified, Edge Breaks, Radii or Countersinks 0.005-0.015
- 5. All features in accordance with NAS61

LENGTH: ±0.010 DIAMETERS: ± 0.0

INTERNAL THREADS:

MINIMUM THREAD DEPTH

NAS61-06C-015

3/8" Round Spacer

COMPONENT