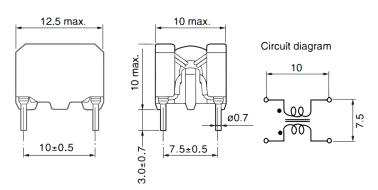

Click here for the 3D model.

| Dimensions |               |
|------------|---------------|
| L          | 12.5mm MAX    |
| W          | 10mm MAX      |
| Н          | 10mm MAX      |
| LL         | 4mm +/-1mm    |
| S          | 10mm +/-0.5mm |