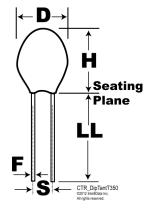

Click here for the 3D model.

| Dimensions |                  |
|------------|------------------|
| D          | 5mm              |
| н          | 8.4mm            |
| S          | 2.54mm +/-0.38mm |
| LL         | 12.7mm +/-1.26mm |
| НО         | 18mm MIN         |
| F          | 0.5mm +/-0.05mm  |