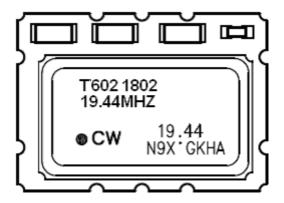

t (quartz crystal) size change from 5x3.2mm to 3.2x2.5mm.

2) Addition of ceramic adapter substrate to accommodate the smaller crystal footprint.

3) Change analog compensation IC to updated version.

**Reason for Change:** These changes are for enhanced component availability, device manufacturability, and performance improvement.

Products Affected: T602-019.44M

**Effect on Product Performance:** 1) Electrical performance of the part does change with minor improvements to phase noise and temperature stability. 2) Due to the addition of the ceramic adapter substrate, the product height increases from 2.0mm to 2.4mm max. 3) Due to the smaller area available for part number and date code marking, the format of the marking does change slightly.

#### Original configuration (2.0mm height):



### **New Configuration 2.4mm height:**



## **Change Impact:**

Product part number will remain the same.

**CHANGEOVER PROCESS:** There are 36pc of the old design date code 1847 remaining in inventory that will ship against the next customer order. 1847 is the last date code of the old design, and any date code after 1847 will incorporate the changes described in this PCN.

Test SAMPLES Available: X Yes □ No Test DATA Available: X Yes □ No

Connor-Winfield Contact Person: Ken Olp, Engineering Mgr 630-851-4722 Ext 5511,

kolp@conwin.com

#### **CUSTOMER RESPONSE**

This PCN requires customer notification only. Please use this form if necessary to respond and direct to the attention of the contact person at Connor-Winfield Corporation.

If Unacceptable, Explain:

**Customer Contact:**