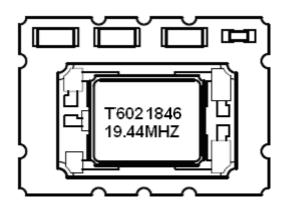

to 3.2x2.5mm.

2) Addition of ceramic adapter substrate to accommodate the smaller crystal footprint.

3) Change analog compensation IC to updated version.

**Reason for Change:** These changes are for enhanced component availability, device manufacturability, and performance improvement.

Products Affected: T602-019.44M

**Effect on Product Performance:** 1) Electrical performance of the part does change with minor improvements to phase noise and temperature stability. 2) Due to the addition of the ceramic adapter substrate, the product height increases from 2.0mm to 2.4mm max. 3) Due to the smaller area available for part number and date code marking, the format of the marking does change slightly.

#### Original configuration (2.0mm height):



### **New Configuration 2.4mm height:**



## **Change Impact:**

Product part number will remain the same.

**CHANGEOVER PROCESS:** There are 36pc of the old design date code 1847 remaining in inventory that will ship against the next customer order. 1847 is the last date code of the old design, and any date code after 1847 will incorporate the changes described in this PCN.

Test SAMPLES Available: X Yes □ No Test DATA Available: X Yes □ No

Connor-Winfield Contact Person: Ken Olp, Engineering Mgr 630-851-4722 Ext 5511,

kolp@conwin.com

#### **CUSTOMER RESPONSE**

This PCN requires customer notification only. Please use this form if necessary to respond and direct to the attention of the contact person at Connor-Winfield Corporation.

If Unacceptable, Explain:

**Customer Contact:** 

Telephone:

**Email**