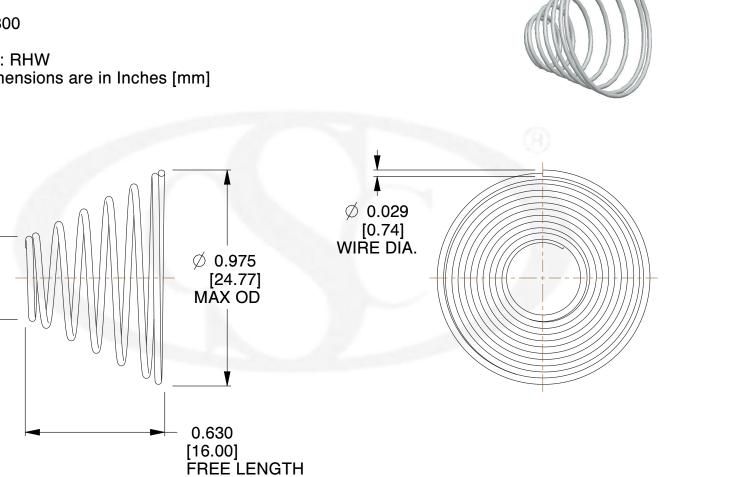

## NOTES:

- 1. Material : 302 SS
- 2. Finish : None
- 3. Total Coils : 6.800
- 4. Ends : Closed
- 5. Wind Direction : RHW

Ø 0.375

[9.53] MIN OD

6. All Drawing Dimensions are in Inches [mm]

|     |                         |              |                                                                                                                                                                                                                                                                                                                                                                                                                                                                        |                                                                                                                                                                                                                                      | COMPONENT | TAPERED SPRINGS |        |           |
|-----|-------------------------|--------------|------------------------------------------------------------------------------------------------------------------------------------------------------------------------------------------------------------------------------------------------------------------------------------------------------------------------------------------------------------------------------------------------------------------------------------------------------------------------|--------------------------------------------------------------------------------------------------------------------------------------------------------------------------------------------------------------------------------------|-----------|-----------------|--------|-----------|
|     |                         |              | This file and any associated information and specifications<br>are provided for reference and evaluation purposes only,<br>and is subject to change without notice. Century Spring<br>makes no representations, warranties or guarantees as to<br>the appropriateness, accuracy, completeness, or suitability<br>for any purpose, of the file, information or specifications.<br>You are solely responsible for the use of the file,<br>information or specifications. | This drawing is the property of<br>Century Spring. It contains confidential,<br>proprietary information that is<br>Century Spring property. Do not disclose<br>to or duplicate for others except<br>as authorized by Century Spring. |           | TA-7025S        |        | UNIT      |
|     |                         |              |                                                                                                                                                                                                                                                                                                                                                                                                                                                                        |                                                                                                                                                                                                                                      |           |                 |        | INCH [mm] |
|     | CENTURY SPRING<br>CORP. |              |                                                                                                                                                                                                                                                                                                                                                                                                                                                                        |                                                                                                                                                                                                                                      |           | TAPERED SPRINGS |        | SHEET     |
| inf | info@centuryspring.com  | 800.237.5225 |                                                                                                                                                                                                                                                                                                                                                                                                                                                                        | SCALE                                                                                                                                                                                                                                | 2.308     | TAPENED SPRINGS | 1 of 1 |           |